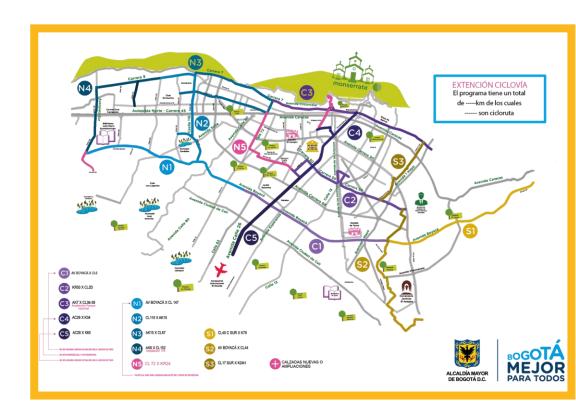

## **Transportation**

Our recommendation is to live walking-distance

Means of transportation:

Transmilenio, buses, taxi, apps and bicycle. Airplane and flotas between cities.

Avianca