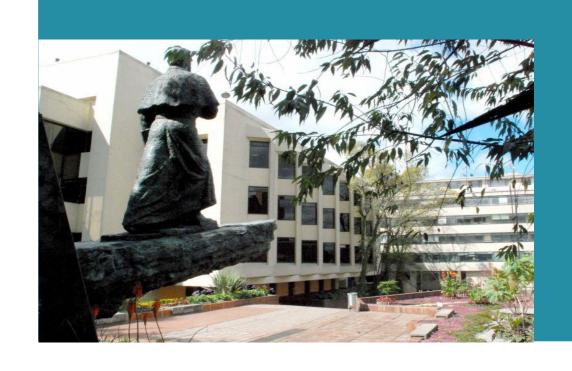

#### Pontificia Universidad Javeriana

We are a Catholic University, founded by the Society of Jesus in 1623.

Our core values are

- The integral formation of people,
- Human values,
- The development and transmission of science and culture, and
- Contribute to the development,
  orientation, criticism and constructive
  transformation of society.